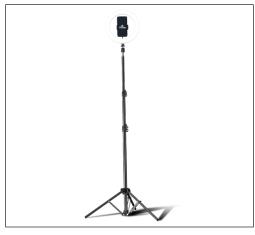

Lumens - Voltage

The Yeyian Gimli Streaming Lamp Series has 2200 lumens allowing the best possible transmission.

Height Levels

This model can be adjusted to 3 levels of height to facilitate its use.

**Color Levels** 