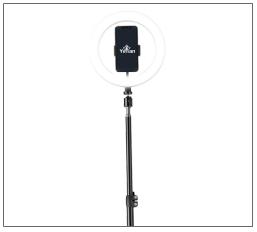

## GIMLI MASTER LED RING LIGHT

**USB Connection** 

12" inch ring ligh

162 LED beads

Universal 1/4" Mounting Screw Adaptor

| FEATURES      |                        |
|---------------|------------------------|
| Material      | Iron tubular structure |
| Weight        | 5 Pounds               |
| Dimensions    | 22 x 15 x 28 Inches    |
| Connector     | USB                    |
| Input voltage | 5VDC                   |
| Connections   | Bluetooth              |
| Lumens        | 2200                   |
| Height        | Adjustable 3 levels    |
| LED Ring Size | 12 Inches              |
| Warranty      | US 12  MX12  ESP 24    |
| EAN 13        | 7503030358446          |