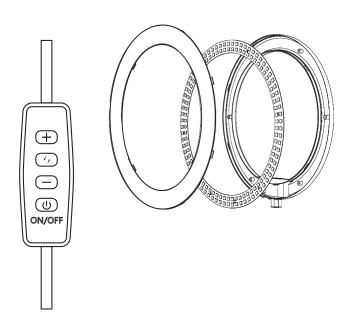

## GIMLI MASTER LED RING LIGHT

**USB Connection** 

12" inch ring ligh

162 LED beads

Universal 1/4" Mounting Screw Adaptor

| FEATURES      |                        |
|---------------|------------------------|
| Material      | Iron tubular structure |
| Weight        | 5 Pounds               |
| Dimensions    | 22 x 15 x 28 Inches    |
| Connector     | USB                    |
| Input voltage | 5VDC                   |
| Connections   | Bluetooth              |
| Lumens        | 2200                   |
| Height        | Adjustable 3 levels    |
| LED Ring Size | 12 Inches              |
| Warranty      | US 12  MX12  ESP 24    |
| EAN 13        | 7503030358446          |