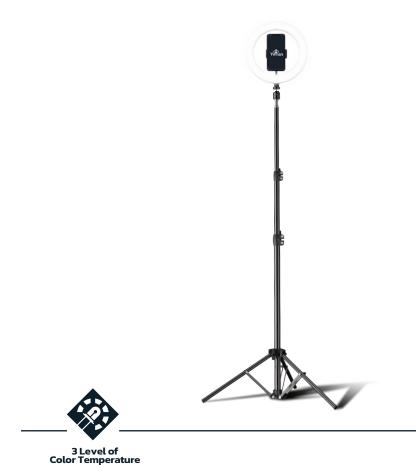

 $\label{thm:color_temperature: White / Warm-White / Warm.} Has a 3-level adjustable color temperature: White / Warm.$ 

Connections

Integrated Bluetooth conection for better performance.

## GIMLI MASTER LED RING LIGHT

**USB Connection** 

12" inch ring ligh

162 LED beads

Universal 1/4" Mounting Screw Adaptor

| FEATURES      |                        |
|---------------|------------------------|
| Material      | Iron tubular structure |
| Weight        | 5 Pounds               |
| Dimensions    | 22 x 15 x 28 Inches    |
| Connector     | USB                    |
| Input voltage | 5VDC                   |
| Connections   | Bluetooth              |
| Lumens        | 2200                   |
| Height        | Adjustable 3 levels    |
| LED Ring Size | 12 Inches              |
| Warranty      | US 12  MX12  ESP 24    |
| EAN 13        | 7503030358446          |