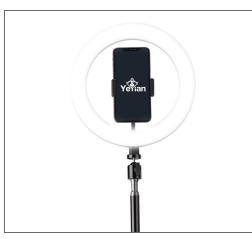

## GIMLI MASTER LED RING LIGHT

**USB Connection** 

12" inch ring ligh

162 LED beads

Universal 1/4" Mounting Screw Adaptor

| FEATURES      |                        |
|---------------|------------------------|
| Material      | Iron tubular structure |
| Weight        | 5 Pounds               |
| Dimensions    | 22 x 15 x 28 Inches    |
| Connector     | USB                    |
| Input voltage | 5VDC                   |
| Connections   | Bluetooth              |
| Lumens        | 2200                   |
| Height        | Adjustable 3 levels    |
| LED Ring Size | 12 Inches              |
| Warranty      | US 12  MX12  ESP 24    |
| EAN 13        | 7503030358446          |