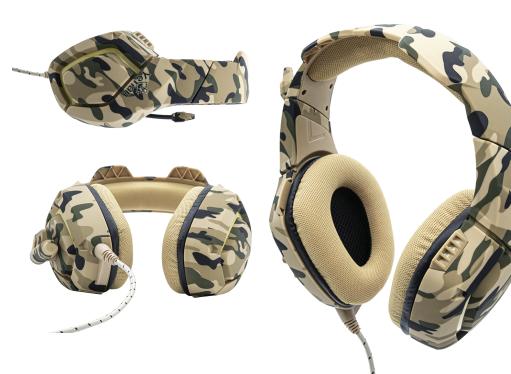

Read the manual before using the product. Subject to changes to improve the product without prior notice. Model: YDF-33401D Color: Camouflage Made in China