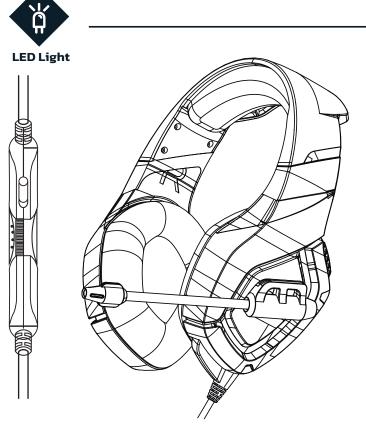

**LED Light** 

High Sensitivity Microphone

**Mic and Audio Cable** 

**Volume Control** 

**Synthetic Leather** 

**Lightweight Design** 

| FEATURES               |                             |
|------------------------|-----------------------------|
| Connector              | 3.5 mm Microphone and Audio |
| Frequency Range        | 20-20 KHz                   |
| Sensitivity (dB)       | -38dB+3dB                   |
| Impedance (ohms)       | 2.2k Ω                      |
| Frequency Range (mic)  | 20 HZ - 20 000 hz           |
| Sensitivity (dB) (mic) | -38dB+3dB                   |
| RMS Power              | 15mW                        |
| Speaker Diameter (mm)  | 50 mm                       |
| Type of Cable          | Braided Cable               |
| Cable Length (m)       | 5.9 ft                      |
| Compatibility          | PC                          |
| Dimensions             | 7 x 3.9 x 8.26 in           |
| Weight                 | 0.67 Lbs                    |
| Warranty               | US 12   MX 12   ES 24       |
| EAN 13                 | 7503027543114               |